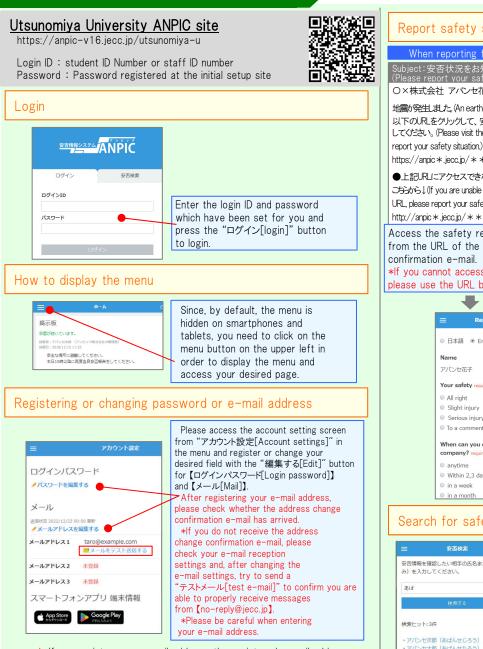

## Report safety situation When reporting from e-mail When reporting from the website . (Please report your safety situati アバンセ花子 Report safety situation 〇×株式会社 アバンセ花子様 組織: 経理課 揭示板 梅朗・一般フーサー 地震が発生また。(An earthquake has occurred.) 巻 アカウント設定 出社連絡を 以下のURLをクルクして、安否状況を報告 Subject:安否状況をお知らせください 梅明切菇 投稿者:ア) X=1-してください。(Please visit the following URL and 投稿日:203 家族の ▲ ホーム O×株式会社 アバンセ花子様 1t. https://anpic \*.jecc.jp/ \* \* \* \* \* \* \* \* \* / • 安否報告 地震が発生また。(An earthquake has occurred.) 揭示板/ ●上記URLにアクセスできない場合は 以下のURLをクリックして、安否状況を報告 Access the safety report screen アンケート回答 こちらからし(If you are unable to access the above) してください。(Please visit the following URL and from the URL of the safety 最新の 💄 安否検索 report your safety situation.) URL, please report your safety situation here.) confirmation e-mail. 自動送信設 https://anpic \*.jecc.jp/ \* \* \* \* \* \* \* / http://anpic \*.jecc.jp/ \* \* \* \* \* \* \* \* \* ■ 掲示板 震源地 Access the safety report screen ●上記URLにアクセスできない場合は \*If you cannot access the above ☑ 関連サイトリンク第 from the URL of the safety こちらからし(If you are unable to access the above -URL, please use the URL below. Access the safety report URL, please report your safety situation here.) screen from the "安否報告[Safety \*If you cannot access the above URL http://anpic\*.jecc.jp/\*\*\*\*\*\*\*\* Report]" button on the menu. please use the URL below. 地震の詳細については以下の通りです。 Report your safety **空**香情報システム ◎ 日本語 ● English 「沈花子 Report your safety On the safety report screen: Your safety required 日本語 · Question 1 (required) ■Your safety required Question 2 (Required) ● All\_right Serious iniurv · Comment (optional) ∫Slight iniury To a comment space )Serious injury Select or input the above and To a comment space When can you come to the click on the "安否状況を報告する company? require When can you come to the company? [report safety situation]" button anvt ime to complete the report. Within 2.3 days On the safety report screen: Within 2,3 days Question 1 (required) 🔍 in a week ◯ in a month Question 2 (required) To a comment space · Comment (optional) Search for safety (\*) Commen<sup>®</sup> Select or input the above and click on the "安否状況を報告する [report safety situation]" button Up to 200 characters. From the "安否検索[Safety Search]" 安否情報を確認したい相手の氏名または氏名(よ A new-line is treated as one to complete the report button on the menu, access the Safety character Search screen, enter at least two letters of the name or full name of the Answer the questionnaire person whose safety information you want to search for, and then click on the "検索する[search]" button. アパンヤ次部(あばんせじろう) Please access the questionnaire answer screen from the URL ・アパンヤ太郎 (あばんせたろう) in the email which has been sent to you and answer the questions. アパンヤ花子(あばんせはなこ) Answer the questionnaire Edit basic information Please access the questionnaire answer screen from the URL To change the name, organization information, in the email which has been sent to you and answer the questions. or login ID, please contact the administrator.